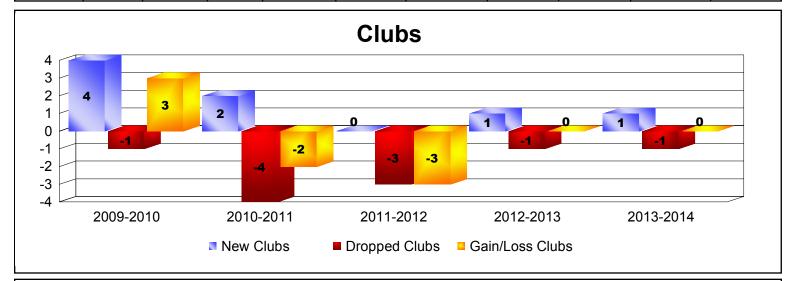

MBR0065 Page 1 of 2 9/2/2014 12:31:03PM

District 46 NEVADA As of June 2014 Cumulative

| Year      | New<br>Clubs | Dropped<br>Clubs | Gain/<br>Loss<br>Clubs | New<br>Members | Charter<br>Members | Reinstate<br>Members | Transfer<br>Members | Total<br>Member<br>Added | Total<br>Members<br>Dropped | Gain/<br>Loss<br>Members |
|-----------|--------------|------------------|------------------------|----------------|--------------------|----------------------|---------------------|--------------------------|-----------------------------|--------------------------|
| 2009-2010 | 4            | -1               | 3                      | 232            | 137                | 39                   | 29                  | 437                      | -307                        | 130                      |
| 2010-2011 | 2            | -4               | -2                     | 159            | 51                 | 19                   | 29                  | 258                      | -446                        | -188                     |
| 2011-2012 | 0            | -3               | -3                     | 135            | 0                  | 25                   | 28                  | 188                      | -246                        | -58                      |
| 2012-2013 | 1            | -1               | 0                      | 157            | 44                 | 27                   | 19                  | 247                      | -248                        | -1                       |
| 2013-2014 | 1            | -1               | 0                      | 196            | 86                 | 23                   | 10                  | 315                      | -184                        | 131                      |
| Average   | 2            | -2               | 0                      | 176            | 64                 | 27                   | 23                  | 289                      | -286                        | 3                        |