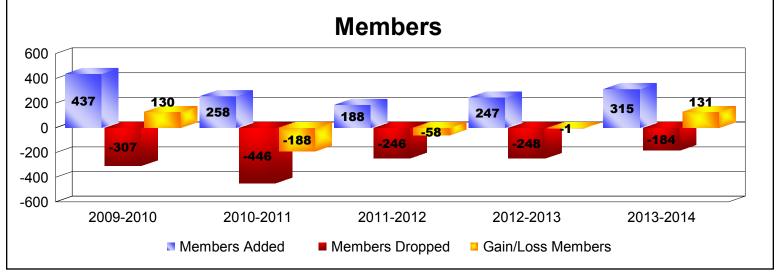

MBR0065 Page 1 of 2 9/2/2014 12:31:03PM

District 46 NEVADA As of June 2014 Cumulative

| Year      | New<br>Clubs | Dropped<br>Clubs | Gain/<br>Loss<br>Clubs | New<br>Members | Charter<br>Members | Reinstate<br>Members | Transfer<br>Members | Total<br>Member<br>Added | Total<br>Members<br>Dropped | Gain/<br>Loss<br>Members |
|-----------|--------------|------------------|------------------------|----------------|--------------------|----------------------|---------------------|--------------------------|-----------------------------|--------------------------|
| 2009-2010 | 4            | -1               | 3                      | 232            | 137                | 39                   | 29                  | 437                      | -307                        | 130                      |
| 2010-2011 | 2            | -4               | -2                     | 159            | 51                 | 19                   | 29                  | 258                      | -446                        | -188                     |
| 2011-2012 | 0            | -3               | -3                     | 135            | 0                  | 25                   | 28                  | 188                      | -246                        | -58                      |
| 2012-2013 | 1            | -1               | 0                      | 157            | 44                 | 27                   | 19                  | 247                      | -248                        | -1                       |
| 2013-2014 | 1            | -1               | 0                      | 196            | 86                 | 23                   | 10                  | 315                      | -184                        | 131                      |
| Average   | 2            | -2               | 0                      | 176            | 64                 | 27                   | 23                  | 289                      | -286                        | 3                        |