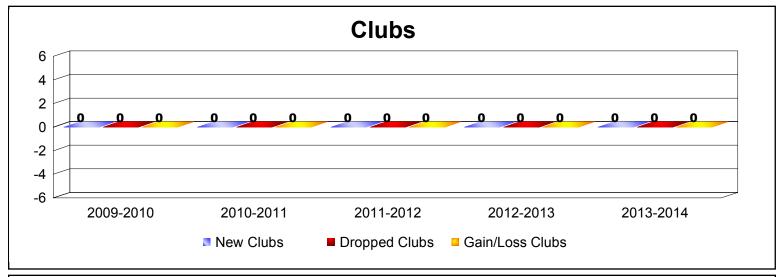

| Year      | New<br>Clubs | Dropped<br>Clubs | Gain/<br>Loss<br>Clubs | New<br>Members | Charter<br>Members | Reinstate<br>Members | Transfer<br>Members | Total<br>Member<br>Added | Total<br>Members<br>Dropped | Gain/<br>Loss<br>Members |
|-----------|--------------|------------------|------------------------|----------------|--------------------|----------------------|---------------------|--------------------------|-----------------------------|--------------------------|
| 2009-2010 | 0            | 0                | 0                      | 3              | 0                  | 0                    | 0                   | 3                        | -14                         | -11                      |
| 2010-2011 | 0            | 0                | 0                      | 11             | 0                  | 2                    | 4                   | 17                       | -18                         | -1                       |
| 2011-2012 | 0            | 0                | 0                      | 2              | 0                  | 0                    | 1                   | 3                        | -8                          | -5                       |
| 2012-2013 | 0            | 0                | 0                      | 14             | 0                  | 1                    | 0                   | 15                       | -9                          | 6                        |
| 2013-2014 | 0            | 0                | 0                      | 6              | 0                  | 0                    | 0                   | 6                        | -10                         | -4                       |
| Average   | 0            | 0                | 0                      | 7              | 0                  | 1                    | 1                   | 9                        | -12                         | -3                       |