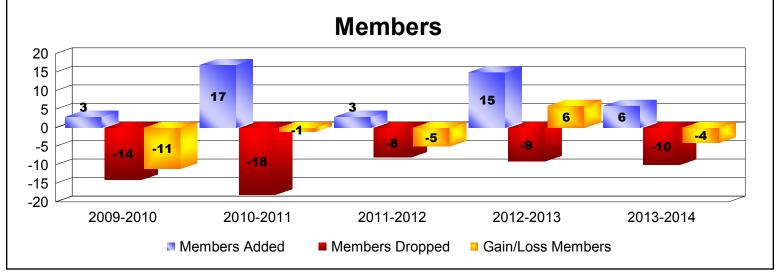

| Year      | New<br>Clubs | Dropped<br>Clubs | Gain/<br>Loss<br>Clubs | New<br>Members | Charter<br>Members | Reinstate<br>Members | Transfer<br>Members | Total<br>Member<br>Added | Total<br>Members<br>Dropped | Gain/<br>Loss<br>Members |
|-----------|--------------|------------------|------------------------|----------------|--------------------|----------------------|---------------------|--------------------------|-----------------------------|--------------------------|
| 2009-2010 | 0            | 0                | 0                      | 3              | 0                  | 0                    | 0                   | 3                        | -14                         | -11                      |
| 2010-2011 | 0            | 0                | 0                      | 11             | 0                  | 2                    | 4                   | 17                       | -18                         | -1                       |
| 2011-2012 | 0            | 0                | 0                      | 2              | 0                  | 0                    | 1                   | 3                        | -8                          | -5                       |
| 2012-2013 | 0            | 0                | 0                      | 14             | 0                  | 1                    | 0                   | 15                       | -9                          | 6                        |
| 2013-2014 | 0            | 0                | 0                      | 6              | 0                  | 0                    | 0                   | 6                        | -10                         | -4                       |
| Average   | 0            | 0                | 0                      | 7              | 0                  | 1                    | 1                   | 9                        | -12                         | -3                       |